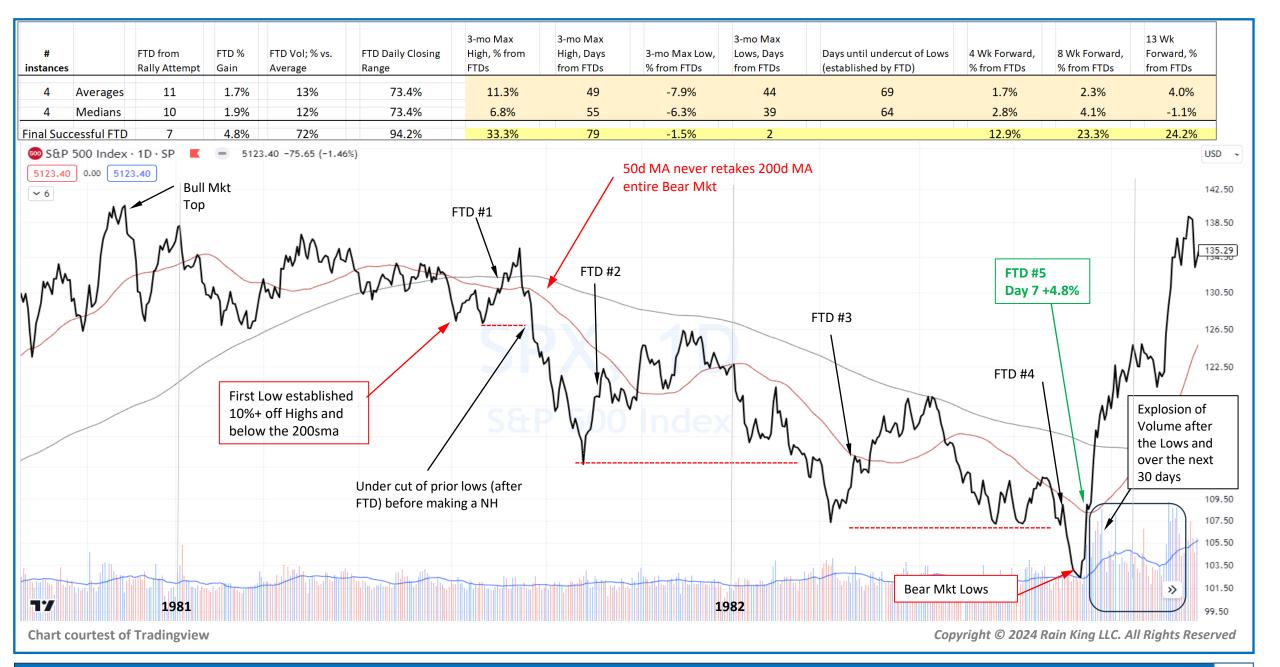

| 51                               | Computer Sftwr-Database  |
| Jazz Pharmaceuticals  | 13-105                   | JAZZ     | 5/21/2013                                                                          | 99                     | 98                       | 62                    | 98                         | Α                      | Α                        | B+                     | B+                       | 95                      | 99 | 54                             | 12                        |   | 91                               | Medical-Ethical Drugs    |

Data by Pocorobba, Blank and Kinkead

Copyright © 2024 Rain King LLC. All Rights Reserved

# Model Book Stock 2012 - 2015



# Model Book Stock 2012 - 2015

#### Micron Technologies (MU)– Weekly, +353% in 95 wks 63



## Major Bear Market: Nov 26, 1980 – Aug 9, 1982