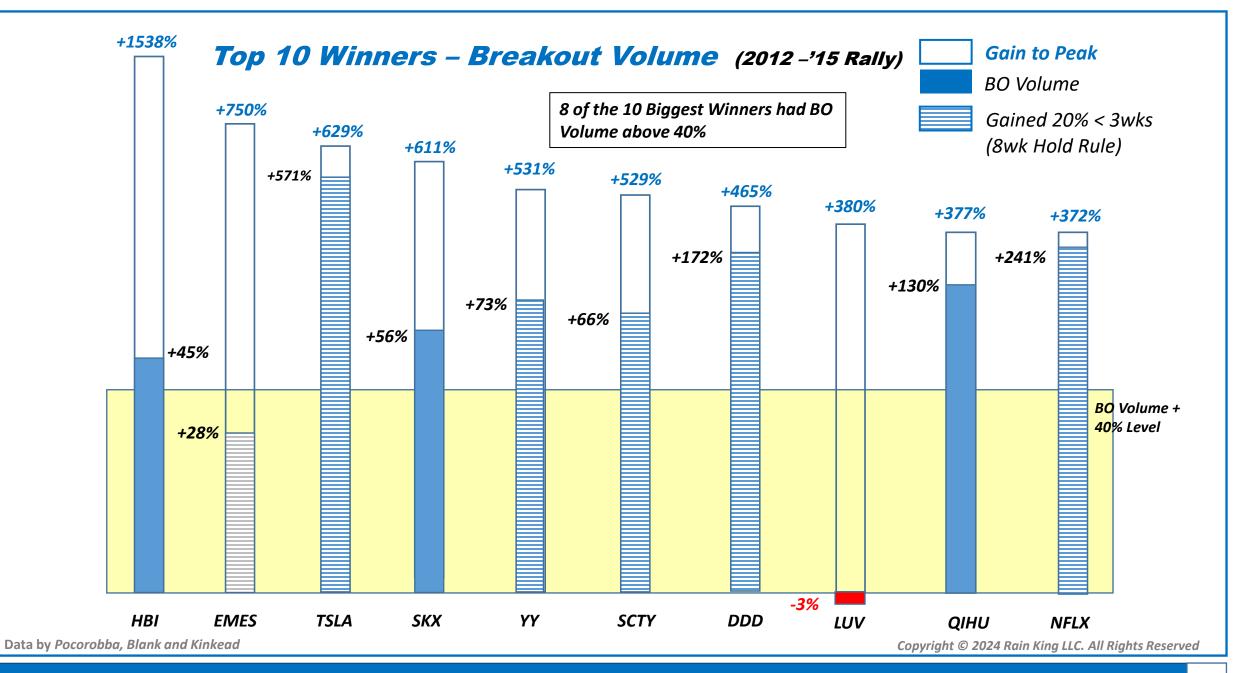

Model Book Stock 2012 - 2015

Breakout Volume – Top 10 Winners 16

| November 23, 2012 - J | uly 20, 201              | L5 Rally |                                                                                    |                        |                          |                       |                            |                        |                          |                        |                          |                         |    |                                |                           |   |                                  |                          |
|-----------------------|--------------------------|----------|------------------------------------------------------------------------------------|------------------------|--------------------------|-----------------------|----------------------------|------------------------|--------------------------|------------------------|--------------------------|-------------------------|----|--------------------------------|---------------------------|---|----------------------------------|--------------------------|
| Follow Through (Day 5 |                          |          |                                                                                    |                        |                          |                       |                            |                        |                          |                        |                          |                         |    |                                |                           |   |                                  |                          |
|                       |                          |          |                                                                                    |                        |                          |                       |                            |                        |                          |                        |                          | Minimum                 |    |                                |                           |   |                                  |                          |
|                       |                          |          |                                                                                    |                        |                          |                       |                            |                        |                          |                        |                          |                         |    |                                |                           |   |                                  |                          |
|                       |                          |          | O'NEIL PROPRIETARY METRICS AND SELECT DATA AS OF BO DAY AND COMPLETE MOVE PEAK DAY |                        |                          |                       |                            |                        |                          |                        |                          |                         |    |                                |                           |   |                                  |                          |
| Stock                 | Top<br>Stocks<br>Book,Pg | Symbol   |                                                                                    | EPS<br>Rating<br>at BO | EPS<br>Rating<br>at Peak | RS<br>Rating<br>at BO | no<br>Rating<br>at<br>Peak | SMR<br>Rating<br>at BO | SMR<br>Rating<br>at Peak | A/D<br>Rating<br>at BO | A/D<br>Rating<br>at Peak | Comp<br>Rating at<br>BO |    | EPS %<br>Chg Last<br>Qtr at BO | Chg Last<br>Qtrat<br>Peak |   | Sales %<br>Chg Last<br>Qtr at BO | Industry Name            |
| Delta Airlines        | 14-151                   | DAL      | 12/31/2012                                                                         | 41                     | 99                       | 91                    | 97                         | В                      | в                        | <b>A</b> -             | B-                       | 80                      | 99 | -1                             | 230                       |   |                                  | Transportation-Airline   |
| Yelp Inc              | 13-67                    | YELP     | 4/12/2013                                                                          | 45                     | 20                       | 71                    | 98                         | D                      | D                        | B+                     | В-                       | 57                      | 72 |                                |                           |   | 68                               | Internet-Content         |
| Skyworks Solutions    | 14-47                    | SWKS     | 1/13/2014                                                                          | 94                     | 99                       | 79                    | 97                         | Α                      | Α                        | В                      | в                        | 90                      | 99 | 21                             | 85                        | Y | 11                               | Elec-Semiconductor Mfg   |
| Centene Corp          | 15-147                   | CNC      | 11/15/2012                                                                         | 79                     | 96                       | 74                    | 96                         | в                      | В                        | В                      | в                        | 94                      | 99 | 42                             | 30                        |   |                                  | Medical-Managed Care     |
| Avis                  | 14-101                   | CAR      | 11/27/2012                                                                         | 73                     | 98                       | 91                    | 98                         | Α                      | В                        | B+                     | A+                       | 98                      | 96 | 43                             | 36                        |   |                                  | Leisure-Services         |
| Fleetcor              | 13-58                    | FLT      | 8/15/2012                                                                          | 97                     | 97                       | 91                    | 89                         | Α                      | Α                        | Α                      | B+                       | 98                      | 99 | 28                             | 27                        | Y | 28                               | Finance-CrdtCard/PmtPr   |
| Broadcom Inc          | 15-127                   | AVGO     | 9 <b>/10/</b> 2013                                                                 | 75                     | 98                       | 61                    | 97                         | Α                      | Α                        | B-                     | B+                       | 80                      | 99 | 3                              | 151                       |   |                                  | Elec-Semicondctor Fables |
| GIII Apparel          | 15-141                   | GIII     | 3/25/2013                                                                          | 94                     | 95                       | 86                    | 97                         | в                      | В                        | В                      | B-                       | 84                      | 98 | 13                             | 400                       |   |                                  | Apparel-Clothing Mfg     |
| Acadia Health         | 13-107                   | ACHC     | 12/31/2012                                                                         | 26                     | 99                       | 95                    | 95                         | С                      | Α                        | В-                     | B+                       | 62                      | 99 | -48                            | 78                        |   | 70                               | Medical-Outpnt/Hm Care   |
| Ocwen Financial       | 13-62                    | OCN      | 6/7/2012                                                                           | 19                     |                          | 90                    |                            | в                      |                          | в                      |                          | 82                      |    | -48                            |                           | Y | 48                               | Finance-Mrtg&Rel Svc     |
| Spirit Airlines       | 14-147                   | SAVE     | 3/14/2013                                                                          | 56                     | 95                       | 89                    | 96                         | в                      | Α                        | A+                     | B+                       | 97                      | 99 | -18                            | 28                        |   | 20                               | Transportation-Airline   |
| Dominos Pizza         | 13-133                   | DPZ      | 8/16/2012                                                                          | 85                     | 93                       | 87                    | 88                         |                        |                          | <b>A</b> -             | E                        | 80                      | 78 | 18                             | 21                        |   | 8                                | Retail-Restaurants       |
| Krispy Kreme *        | 13 - 123                 | KKD      | 11/21/2012                                                                         |                        |                          |                       |                            |                        |                          |                        |                          |                         |    | 71                             |                           |   | 8                                |                          |
| Westlake Chemical     | 14-41                    | WLK      | 8/6/2012                                                                           | 55                     | 93                       | 96                    | 96                         | в                      | Α                        | <b>A</b> -             | В-                       | 84                      | 96 | 31                             | 11                        |   |                                  | Chemicals-Basic          |
| Actavis *             | 14-117                   | ACT      | 12/19/2012                                                                         |                        |                          |                       |                            |                        |                          |                        |                          |                         |    |                                |                           |   |                                  |                          |
| Facebook              | 14-95                    | FB       | 7/25/2013                                                                          | 93                     | 97                       | 81                    | 91                         | Α                      | Α                        | В-                     | Α                        | 99                      | 98 | 58                             | 20                        |   | 53                               | Internet-Content         |
| Splunk                | 13-139                   | SPLK     | 3/1/2013                                                                           | 64                     | 24                       | 82                    | 95                         |                        | С                        | Α                      | В                        | 67                      | 82 | 200                            | 0                         |   | 51                               | Computer Sftwr-Database  |
| Jazz Pharmaceuticals  | 13-105                   | JAZZ     | 5/21/2013                                                                          | 99                     | 98                       | 62                    | 98                         | Α                      | Α                        | B+                     | B+                       | 95                      | 99 | 54                             | 12                        |   | 91                               | Medical-Ethical Drugs    |