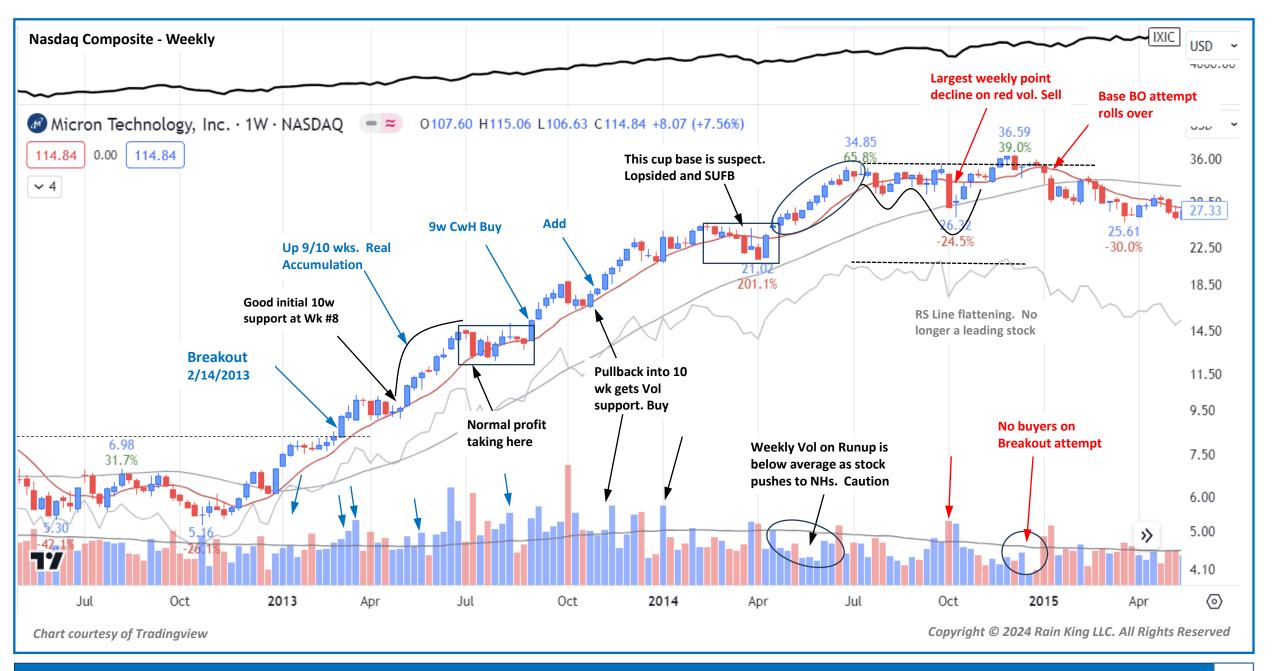

| 67                      | 82 | 200                            | 0                         |   | 51                               | Computer Sftwr-Database  |
| Jazz Pharmaceuticals  | 13-105                   | JAZZ     | 5/21/2013                                                                          | 99                     | 98                       | 62                    | 98                         | Α                      | Α                        | B+                     | B+                       | 95                      | 99 | 54                             | 12                        |   | 91                               | Medical-Ethical Drugs    |

Data by Pocorobba, Blank and Kinkead

Copyright © 2024 Rain King LLC. All Rights Reserved

# Model Book Stock 2012 - 2015



# Model Book Stock 2012 - 2015

#### Micron Technologies (MU)– Weekly, +353% in 95 wks 63



## Major Bear Market: Nov 26, 1980 – Aug 9, 1982